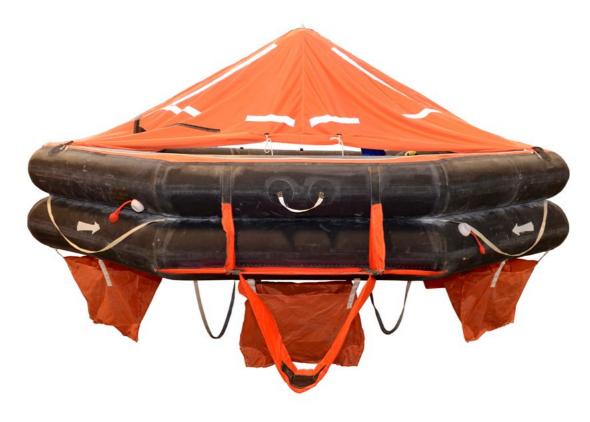

## VIKING Liferaft throw overboard 25 pers. - 25DK

Item number: L025D000

## VIKING 25DK+ liferaft.

Throw overboard type. Stowed in rigid fibreglass container as per attached drawing and approved by DNV in accordance with SOLAS/MED requirements and the relevant flag state approval. Will be delivered complete with emergency pack SOLAS A pack. The 25 persons throw overboard liferaft is mainly used for commercial vessels, passenger vessels and offshore installations. The throw overboard liferaft is released from its cradle and thrown overboard, or slides automatically when released. Once waterborne the liferaft inflates on a hard pull of the painter line and is then ready for boarding.